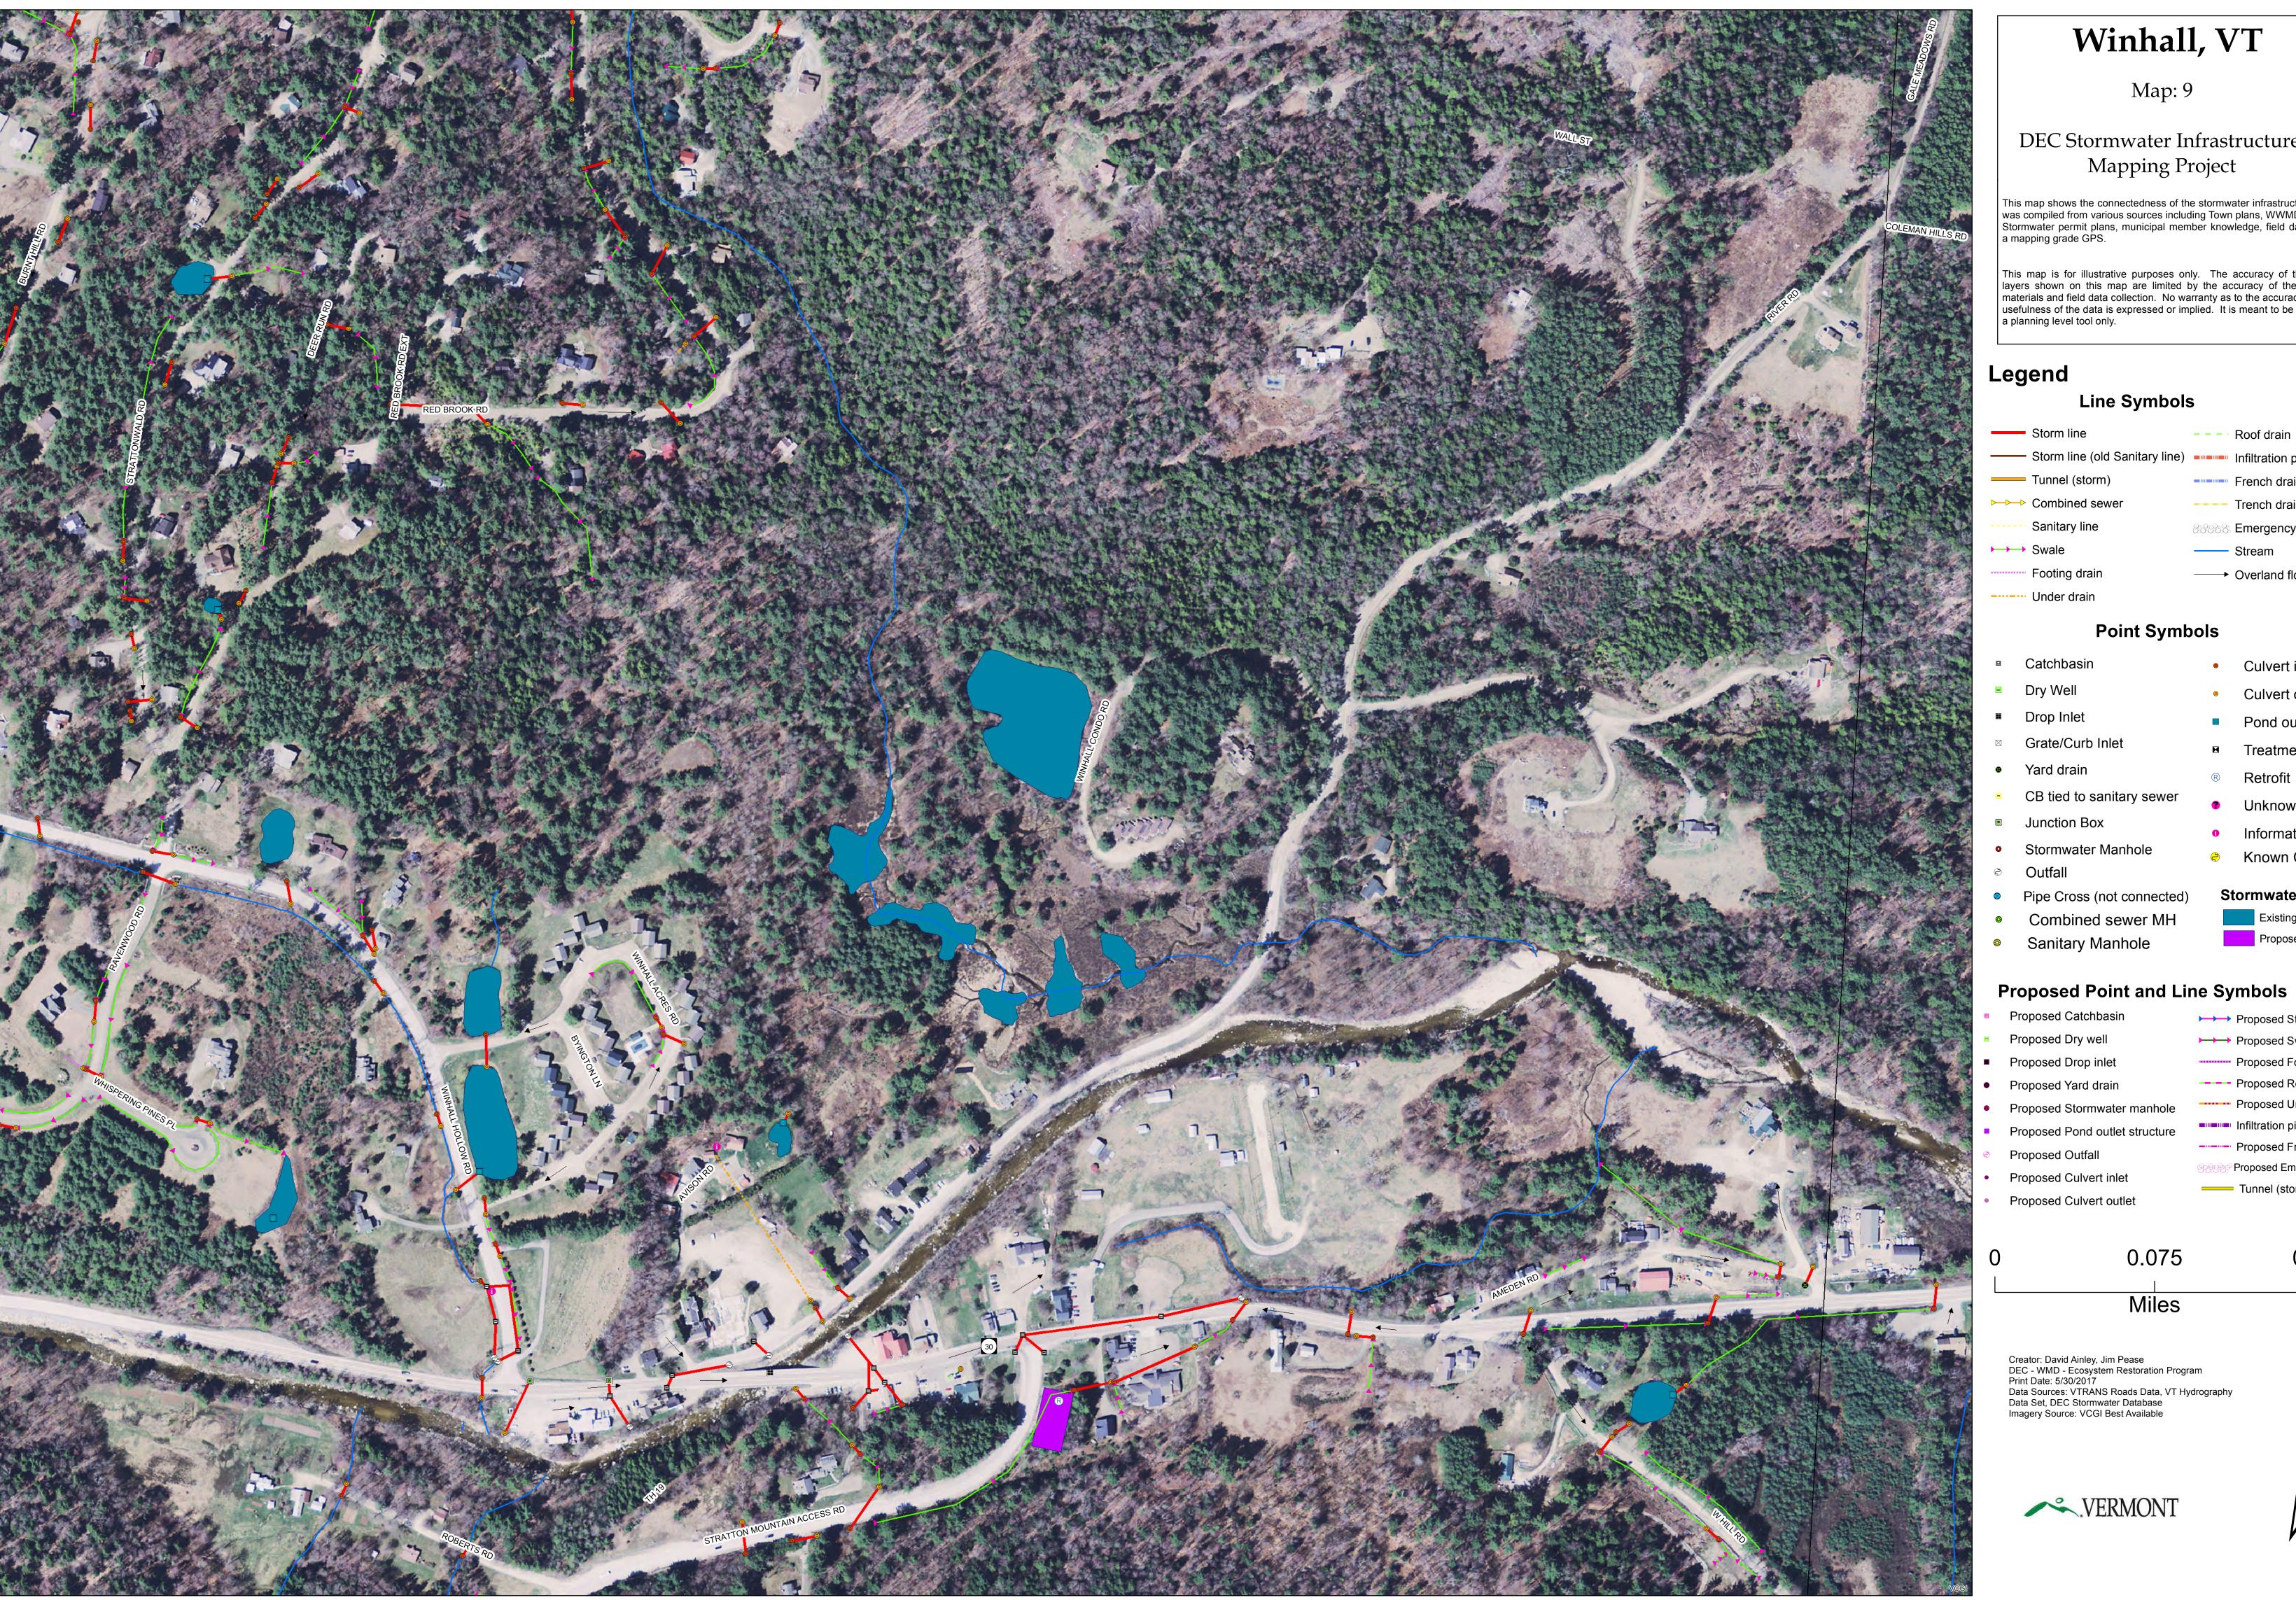

## Winhall, VT

## DEC Stormwater Infrastructure Mapping Project

This map shows the connectedness of the stormwater infrastructure and was compiled from various sources including Town plans, WWMD plans, Stormwater permit plans, municipal member knowledge, field data, and a mapping grade GPS.

This map is for illustrative purposes only. The accuracy of the data layers shown on this map are limited by the accuracy of the source materials and field data collection. No warranty as to the accuracy or the usefulness of the data is expressed or implied. It is meant to be used as

Culvert inlet Culvert outlet

Pond outlet structure

Known CSO outfalls

Treatment feature

Unknown Point

Information Point

**Stormwater Areas** 

Existing Area

Proposed Area

Tunnel (storm)

0.15