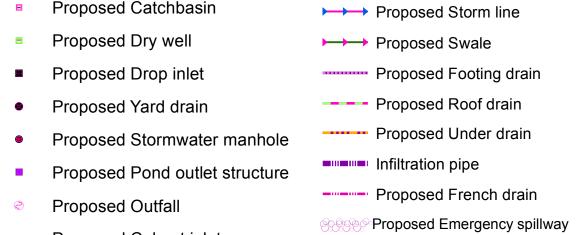

Culvert inlet Culvert outlet

Pond outlet structure

Known CSO outfalls

Treatment feature

Unknown Point

Information Point

**Stormwater Areas** 

Existing Area

Proposed Area

Tunnel (storm)

0.15