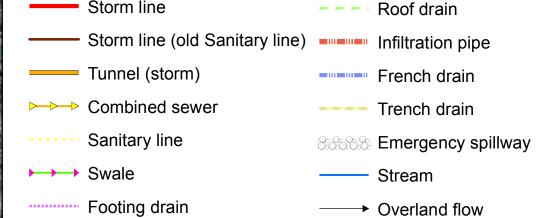

## DEC Stormwater Infrastructure Mapping Project

This map shows the connectedness of the stormwater infrastructure and was compiled from various sources including Town plans, WWMD plans, Stormwater permit plans, municipal member knowledge, field data, and a mapping grade GPS.

Culvert inlet Culvert outlet

Pond outlet structure

Known CSO outfalls

Treatment feature

Unknown Point

Information Point

**Stormwater Areas** 

Existing Area